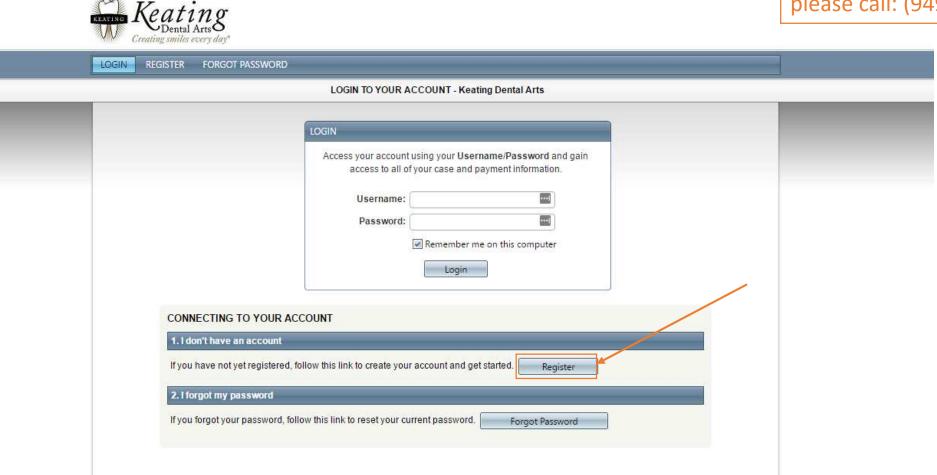

### Logon to the Portal

|                              | LOGIN TO YOUR ACCOUNT - Keating Dental Arts                                                                   |
|------------------------------|---------------------------------------------------------------------------------------------------------------|
|                              |                                                                                                               |
|                              | LOGIN                                                                                                         |
|                              | Access your account using your Username/Password and gain access to all of your case and payment information. |
|                              | Username:                                                                                                     |
|                              |                                                                                                               |
|                              | Password:                                                                                                     |
|                              | Remember me on this computer                                                                                  |
|                              | Login                                                                                                         |
|                              |                                                                                                               |
| CONNECTING TO YOUR           | ACCOUNT                                                                                                       |
|                              |                                                                                                               |
| 1. I don't have an account   |                                                                                                               |
| If you have not yet register | ed, follow this link to create your account and get started. Register                                         |
| 2. I forgot my password      |                                                                                                               |

Dental Lab CPM - Customer Web Access Portal 10.8.0527 Copyright © 2007 - 2016 Magic Touch Software Int