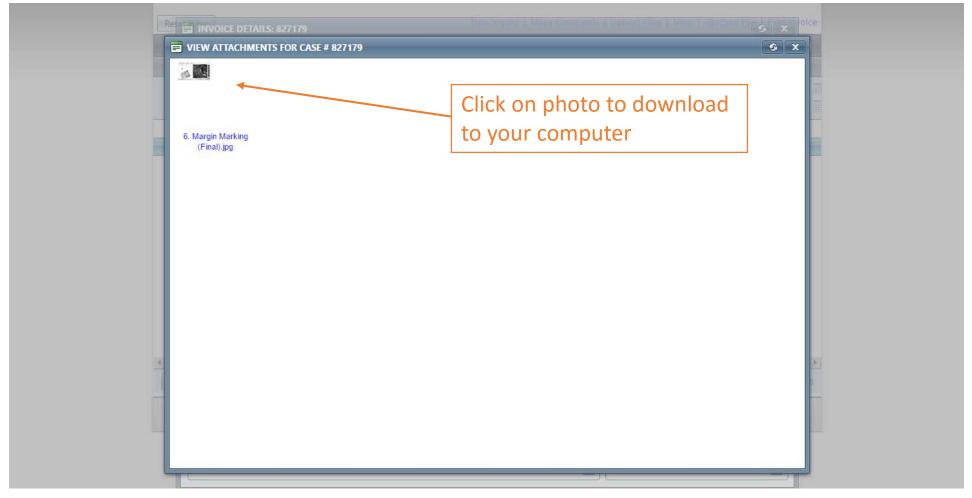

Photos for Patient John Doe

| OME     | ACCOUNTIN        | IG CASES      | PICKUPS | PREFERENCES  | MY MES | AGES CO      | NTACT LAB        |                  |            |                     |
|---------|------------------|---------------|---------|--------------|--------|--------------|------------------|------------------|------------|---------------------|
|         |                  |               |         |              | VIEW   | CASES        |                  |                  |            |                     |
| eset Fi | lter             |               |         |              | New In | quiry   Make | Comments   Uploa | d Files   View 1 | Attached F | ile   Print Work Or |
|         |                  | 111           | 57-     |              | 111    |              |                  | 77               | 6 R        | efresh   🛐 🖽        |
| -       | Tracking         | Case # 👻      | s       | tatus        | Patie  | nt First     | Patient Last     | Date In          |            | Est. Ship Date      |
|         |                  |               | 7       | All Cases    | -      | <b>T</b>     |                  | From:            |            | From:               |
|         |                  |               |         |              |        |              |                  | To:              |            | то:                 |
|         |                  | 845182        |         | n Production | Ssss   |              |                  | 3/22/2016        |            | 3/25/2016           |
|         | 😡 Track          | 827179        | II      | nvoiced      |        | 7            |                  | 12/22/2015       |            | 12/28/2015          |
|         | $\backslash$     |               | Find    | case for ph  | otos   |              |                  |                  |            |                     |
|         |                  |               |         |              |        |              |                  |                  |            |                     |
|         |                  |               | you     | want to view | N      |              |                  |                  |            |                     |
|         |                  |               | L       |              |        | 1            |                  |                  |            |                     |
| Г       |                  |               |         |              |        |              |                  |                  |            |                     |
|         | <b>Click Ico</b> | n to see c    | letails |              |        |              |                  |                  |            |                     |
| L       |                  |               |         |              |        |              |                  |                  |            |                     |
|         |                  |               |         |              |        |              |                  |                  |            |                     |
|         |                  |               |         |              |        |              |                  |                  |            |                     |
|         |                  |               |         |              |        |              |                  |                  |            |                     |
|         |                  | Page size: 30 |         |              |        |              |                  |                  |            | 2 items in 1 pag    |