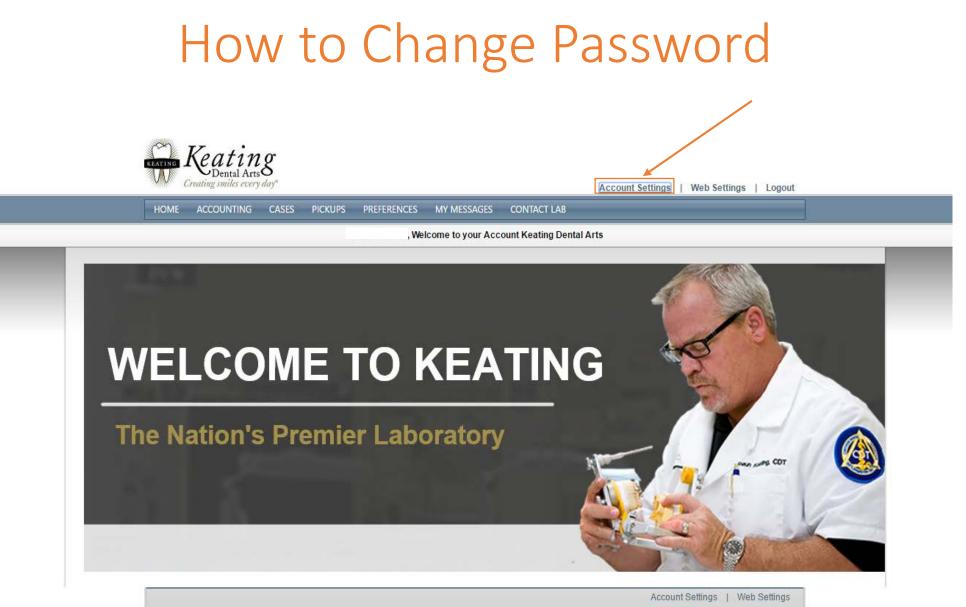

## How to Change Password

| and the second |                           |                     |                               | 1100              |
|----------------|---------------------------|---------------------|-------------------------------|-------------------|
|                |                           |                     | 40                            |                   |
|                | ACCOUNT SETTINGS          |                     |                               |                   |
| WEL            | GENERAL INFO              | SHIPPING ADDRESS    |                               |                   |
|                | Customer ID:              | Address 1:          |                               |                   |
| The Net        | First Name:<br>Last Name: | Address 2:<br>City: |                               |                   |
| The Nat        | Practice Name:            | State:              |                               |                   |
|                | License:                  | Zip Code:           |                               | In white COT      |
|                | Account Number:           | Country:            |                               |                   |
|                |                           | Billing /           | Address same as Shipping Addr | ess               |
|                | PHONE AND EMAIL           | BILLING ADDRESS     |                               | the second second |
|                | Office Phone:             | Bill Address 1:     | 16881 Hale Ave                |                   |
|                | Fax:                      | Bill Address 2:     |                               |                   |
|                | Cell Phone:               | Bill City:          | Irvine                        | eb Settings       |
|                | E-mail:                   | Bill State:         |                               | Software Int      |
|                |                           | Bill Zip Code:      | 92606                         |                   |
|                | Change Password           | Bill Country:       |                               |                   |

# How to Change Password