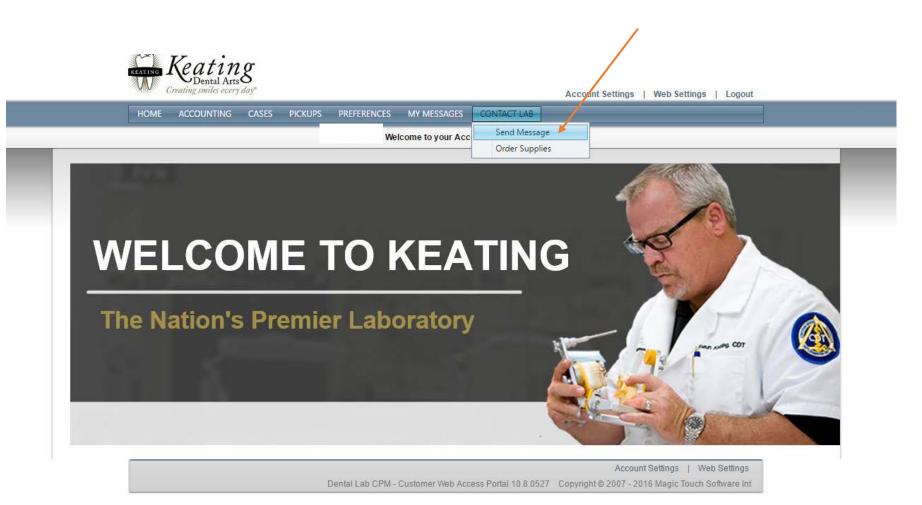

#### Contact Lab

### Contact Lab

| Greating smiles every ady                 |                                                           |                                     |                      | Account Settings            | Web Settings | Logout |
|-------------------------------------------|-----------------------------------------------------------|-------------------------------------|----------------------|-----------------------------|--------------|--------|
| HOME ACCOUNTING CASES PI                  | CKUPS PREFERENCES                                         | MY MESSAGES                         | CONTACT LAB          |                             |              |        |
|                                           | CON                                                       | TACT LAB - SEND                     | MESSAGE              |                             |              |        |
|                                           |                                                           | _                                   | _                    |                             |              | _      |
|                                           | MESSAGE FORM                                              |                                     |                      |                             |              | _      |
|                                           | Subject:                                                  |                                     |                      |                             |              |        |
| ill Out Message                           | :                                                         |                                     |                      |                             |              |        |
|                                           | Message:                                                  |                                     |                      |                             |              |        |
|                                           |                                                           |                                     |                      |                             |              |        |
|                                           |                                                           |                                     |                      |                             |              |        |
|                                           |                                                           | Send Message                        |                      |                             |              |        |
|                                           |                                                           |                                     |                      |                             |              |        |
| Contacting the La                         |                                                           |                                     |                      |                             |              |        |
| This area is design<br>fields accordingly | ed to quickly and easily se<br>Ind specify the department | end any questions o<br>t if needed. | r comments to our La | b. Please fill out all of t | he           |        |
|                                           |                                                           |                                     |                      |                             |              |        |
|                                           |                                                           |                                     |                      |                             |              |        |
|                                           |                                                           |                                     |                      |                             |              |        |