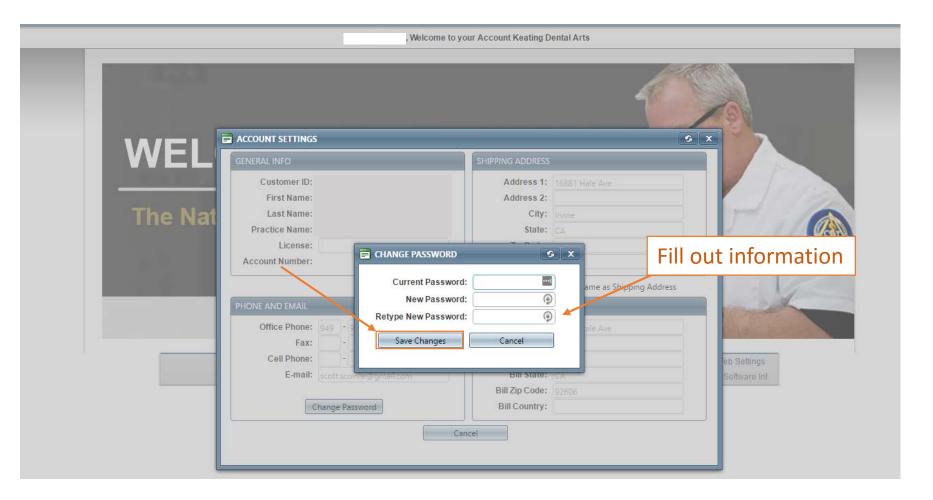

## How to Change Password

| and the second |                           |                     |                               | 1100              |
|----------------|---------------------------|---------------------|-------------------------------|-------------------|
|                |                           |                     | 40                            |                   |
|                | ACCOUNT SETTINGS          |                     |                               |                   |
| WEL            | GENERAL INFO              | SHIPPING ADDRESS    |                               |                   |
|                | Customer ID:              | Address 1:          |                               |                   |
| The Net        | First Name:<br>Last Name: | Address 2:<br>City: |                               |                   |
| The Nat        | Practice Name:            | State:              |                               |                   |
|                | License:                  | Zip Code:           |                               | In white COT      |
|                | Account Number:           | Country:            |                               |                   |
|                |                           | Billing /           | Address same as Shipping Addr | ess               |
|                | PHONE AND EMAIL           | BILLING ADDRESS     |                               | the second second |
|                | Office Phone:             | Bill Address 1:     | 16881 Hale Ave                |                   |
|                | Fax:                      | Bill Address 2:     |                               |                   |
|                | Cell Phone:               | Bill City:          | Irvine                        | eb Settings       |
|                | E-mail:                   | Bill State:         |                               | Software Int      |
|                |                           | Bill Zip Code:      | 92606                         |                   |
|                | Change Password           | Bill Country:       |                               |                   |

# How to Change Password