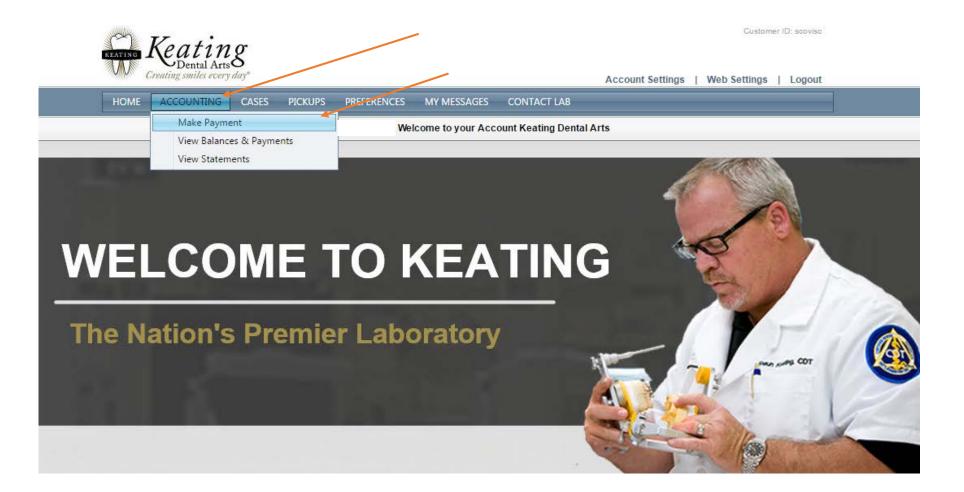

#### How to make a payment

# Making a Payment

| ME ACCOUNTING CASES               | PICKUPS PREFERENCES MY MESSAGE          | ES CONTACT LAB                                                           |
|-----------------------------------|-----------------------------------------|--------------------------------------------------------------------------|
|                                   | ACCOUNTING - MA                         | KE PAYMENTS                                                              |
| Payment Type: 💌 Credit Card Pa    | yment                                   |                                                                          |
| CARD INFORMATION                  |                                         | BILLING NAME AND ADDRESS                                                 |
| Use Credit Card on File           | Credit Card Type: - Enter Card Number - | Name:                                                                    |
| Save Card on File                 | Card Number:                            | Address 1:                                                               |
|                                   | Expiration Date: 05 - / 2016            | Address 2:                                                               |
|                                   | Verification Code: [?]                  | City:                                                                    |
|                                   |                                         | State:                                                                   |
| Payment Method                    | Billing Add                             | Zip Code:                                                                |
|                                   |                                         | Country: USA -                                                           |
|                                   |                                         |                                                                          |
| Pay selected Invoices 🔘           | Pay balance due now 🔘                   | Pay this amount                                                          |
|                                   | ×                                       | \$0.00 [Apply]<br>Payment will automatically be applied to open Invoices |
|                                   |                                         |                                                                          |
| APPLY PAYMENT TO INVOICES         |                                         |                                                                          |
| Invoice Patient                   | Invoice Date Invo                       | oice Total Payment & Credit Balance Pay Now                              |
| No Invoices available for display |                                         |                                                                          |
|                                   |                                         |                                                                          |
|                                   |                                         | Select Amount                                                            |
|                                   |                                         |                                                                          |
|                                   |                                         |                                                                          |
|                                   |                                         |                                                                          |
|                                   |                                         |                                                                          |
| Process Payment                   |                                         | Sec Table of                                                             |