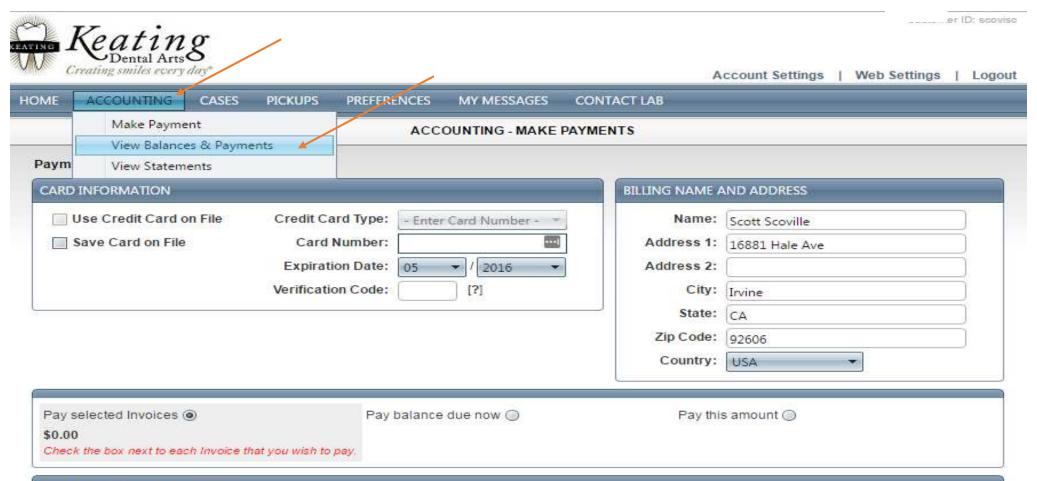

#### How to make a payment

# Making a Payment

| ME ACCOUNTING CASES               | PICKUPS PREFERENCES MY MESSAGE          | ES CONTACT LAB                                                           |
|-----------------------------------|-----------------------------------------|--------------------------------------------------------------------------|
|                                   | ACCOUNTING - MA                         | KE PAYMENTS                                                              |
| Payment Type: 💌 Credit Card Pa    | yment                                   |                                                                          |
| CARD INFORMATION                  |                                         | BILLING NAME AND ADDRESS                                                 |
| Use Credit Card on File           | Credit Card Type: - Enter Card Number - | Name:                                                                    |
| Save Card on File                 | Card Number:                            | Address 1:                                                               |
|                                   | Expiration Date: 05 - / 2016            | Address 2:                                                               |
|                                   | Verification Code: [?]                  | City:                                                                    |
|                                   |                                         | State:                                                                   |
| Payment Method                    | Billing Add                             | Zip Code:                                                                |
|                                   |                                         | Country: USA -                                                           |
|                                   |                                         |                                                                          |
| Pay selected Invoices 🔘           | Pay balance due now 🔘                   | Pay this amount                                                          |
|                                   | ×                                       | \$0.00 [Apply]<br>Payment will automatically be applied to open Invoices |
|                                   |                                         |                                                                          |
| APPLY PAYMENT TO INVOICES         |                                         |                                                                          |
| Invoice Patient                   | Invoice Date Invo                       | oice Total Payment & Credit Balance Pay Now                              |
| No Invoices available for display |                                         |                                                                          |
|                                   |                                         |                                                                          |
|                                   |                                         | Select Amount                                                            |
|                                   |                                         |                                                                          |
|                                   |                                         |                                                                          |
|                                   |                                         |                                                                          |
|                                   |                                         |                                                                          |
| Process Payment                   |                                         | Sec Table of                                                             |