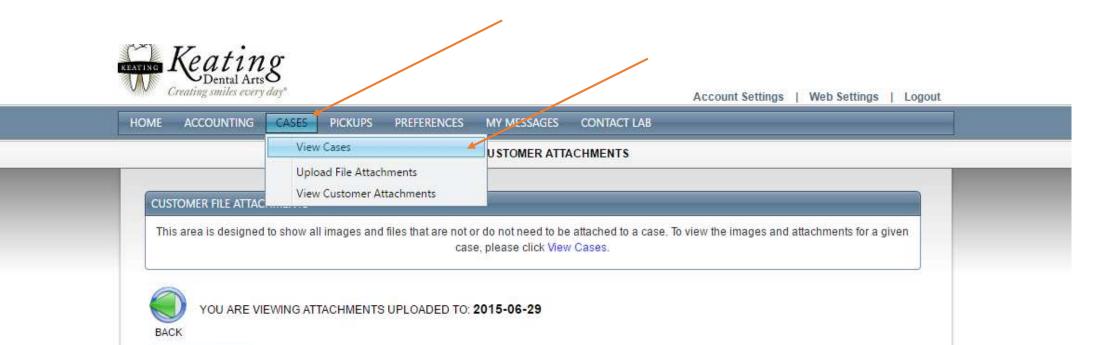

# Upload Attachment to Existing Cases

For unloading photos which

| Keatin<br>Dental Arts | ç    |                                             |            |                                             |             | already have a case created                        |
|-----------------------|------|---------------------------------------------|------------|---------------------------------------------|-------------|----------------------------------------------------|
| Creating smiles every | day* | PICKUPS                                     | PREFERENCE | MY MESSAGES                                 | CONTACT LAB | Account Settings   Web Settings   Logo             |
|                       | Uplo | / Cases<br>oad File Attack<br>/ Customer At |            | USTOMER ATTA                                | CHMENTS     |                                                    |
| CUSTOMER FILE ATTAC   |      | l images and                                |            | r do not need to be<br>e, please click View |             | se. To view the images and attachments for a given |