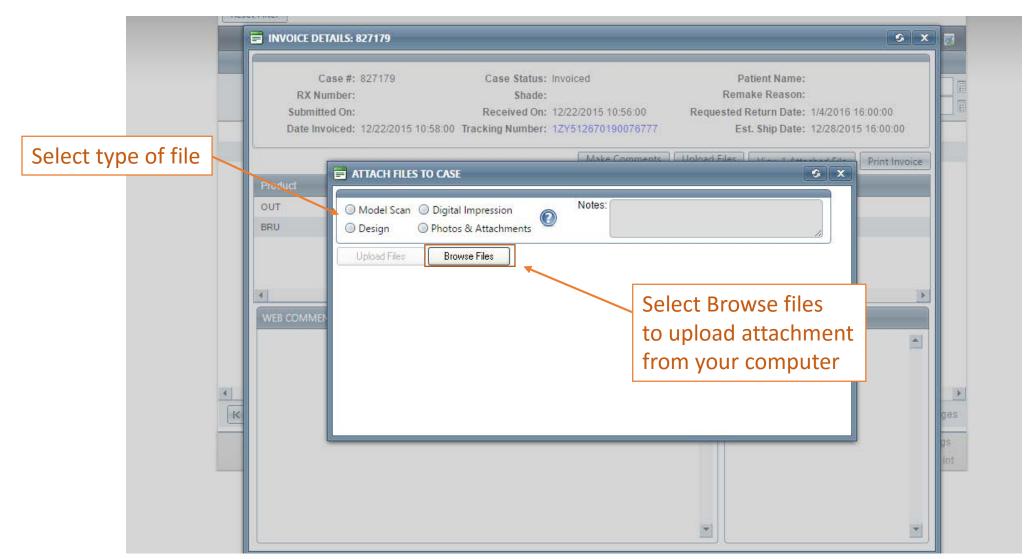

# Upload Attachments to Existing Cases

|                    | G CASES PIC  | KUPS PREFERE | NCES MY MESSAGES                                                                  | CONTACT LAB  |                                                                                                              |
|--------------------|--------------|--------------|-----------------------------------------------------------------------------------|--------------|--------------------------------------------------------------------------------------------------------------|
|                    |              |              | VIEW CASES                                                                        | ;            |                                                                                                              |
| INVOICE DET        | AILS: 827179 | Click        | Upload files                                                                      | _            |                                                                                                              |
| RX Nur<br>Submitte | d On:        | Rece         | e Status: Invoiced<br>Shade:<br>eived On: 12/22/2015 10:5<br>Number: 12Y512670190 | 56:00 Reques | Patient Name:<br>Remake Reason:<br>ted Return Date: 1/4/2016 16:00:00<br>Est. Ship Date: 12/28/2015 16:00:00 |
| Product            | Quantity     | Unit Price   | Teeth Numbers                                                                     | Total Charge |                                                                                                              |
| оит                | 1.00000      | \$7.00       |                                                                                   | \$7.00       | Outbound Shipping                                                                                            |
| BRU                | 1.00000      | \$119.00     | 6                                                                                 | \$119.00     | KDZ Bruxer                                                                                                   |
|                    | īs           |              |                                                                                   |              | INVOICE NOTES                                                                                                |
| WEB COMMEN         |              |              |                                                                                   |              |                                                                                                              |

# Upload Attachments to Existing Cases