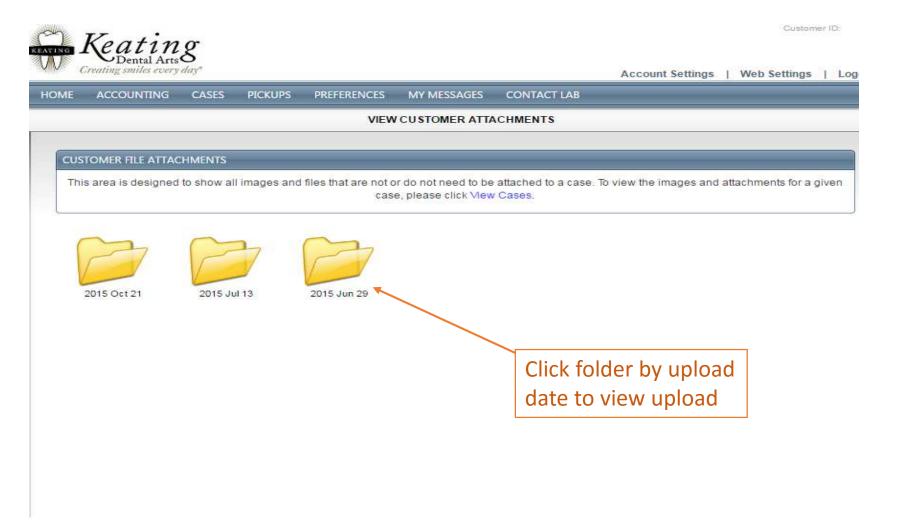

## View Photos Not Attached to a Case

### View Photos Not Attached to a Case

Account Settings | Web Settings | Logout

| HOME ACCOUNTING CASES PICKUPS PREFERENCES MY MESSAGES CONTACT LAB                                                                                                                      |  |
|----------------------------------------------------------------------------------------------------------------------------------------------------------------------------------------|--|
| <br>VIEW CUSTOMER ATTACHMENTS                                                                                                                                                          |  |
| CUSTOMER FILE ATTACHMENTS                                                                                                                                                              |  |
| This area is designed to show all images and files that are not or do not need to be attached to a case. To view the images and attachments for a given case, please click View Cases. |  |
| YOU ARE VIEWING ATTACHMENTS UPLOADED TO: 2015-06-29                                                                                                                                    |  |
| Photos for Patient<br>John Doe                                                                                                                                                         |  |
| Photos for Patient<br>John Doe                                                                                                                                                         |  |